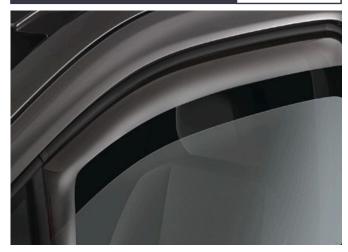

#### WIND DEFLECTORS

€150.00

€280.00

Wind deflectors are ideal if you like to drive with the windows open. They are custom designed to match the aerodynamic contours of your vehicle and work by diverting air flow to ensure that you and your passengers are not troubled by excessive wind movement and noise.