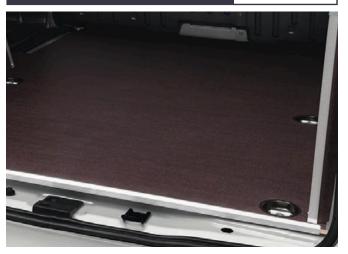

ER FLOOR MAT

€70.00



RUBBER FLOOR MATS
The ultimate floor protection against mud, water, dirt and grime.

### **ROOF BARS**



 $\begin{tabular}{ll} ALUMINIUM ROOF PLATFORM FOR SWB \\ Heavy duty aluminium platform with integrated roller bar to facilitate loading. \\ \end{tabular}$ 



ROOF RACK (2 BARS) Lockable aerodynamic aluminium design that is easy to install and remove. It combines with a wide range of specialised carrying attachments. 3 bar option available for €420.00

#### WIND DEFLECTORS

€150.00



€280.00



Wind deflectors are ideal if you like to drive with the windows open. They are custom designed to match the aerodynamic contours of your vehicle and work by diverting air flow to ensure that you and your passengers are not troubled by excessive wind movement and noise.



Floor protection in premium wood finish.

#### FIXED TOW BAR\*

€980.00



Flanged ISO tow ball for flanged towing hitch (SWB & LWB). \*Includes wiring harness, bracket and ball type tow bar.

#### PLASTIC FLOOR SWB

€320.00



 $\label{thm:continuous} \mbox{Anti-slip floor protection in Polypropylene material.}$ 

# MAKING YOUR TOYOTA MORE YOU



FOR THE FULL RANGE OF TOYOTA PROACE CITY ACCESSORIES VISIT TOYOTAACCESSORIES.IE