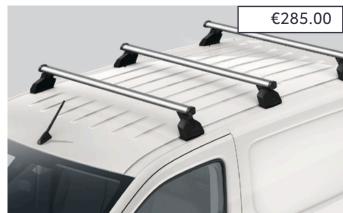

### **ROOF BARS**

 $\begin{tabular}{ll} ALUMINIUM ROOF PLATFORM FOR SWB \\ Heavy duty aluminium platform with integrated roller bar to facilitate loading. \\ \end{tabular}$ 

ROOF RACK (2 BARS) Lockable aerodynamic aluminium design that is easy to install and remove. It combines with a wide range of specialised carrying attachments. 3 bar option available for €420.00