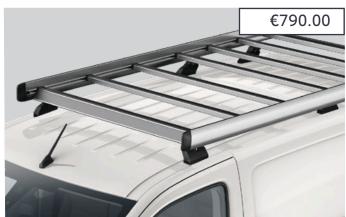

### **ROOF BARS**

 $\begin{tabular}{ll} ALUMINIUM ROOF PLATFORM FOR SWB \\ Heavy duty aluminium platform with integrated roller bar to facilitate loading. \\ \end{tabular}$ 

ROOF RACK (2 BARS) Lockable aerodynamic aluminium design that is easy to install and remove. It combines with a wide range of specialised carrying attachments. 3 bar option available for €420.00