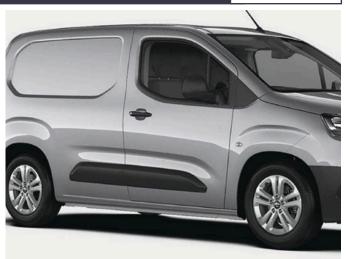

## PROACE CITY RUBBER FLOOR MAT

€70.00

RUBBER FLOOR MATS
The ultimate floor protection against mud, water, dirt and grime.