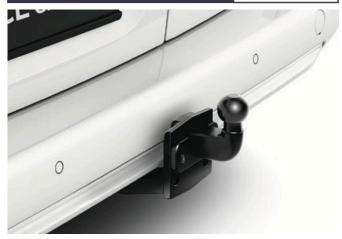

#### FIXED TOW BAR\*

€980.00

Flanged ISO tow ball for flanged towing hitch (SWB & LWB). \*Includes wiring harness, bracket and ball type tow bar.