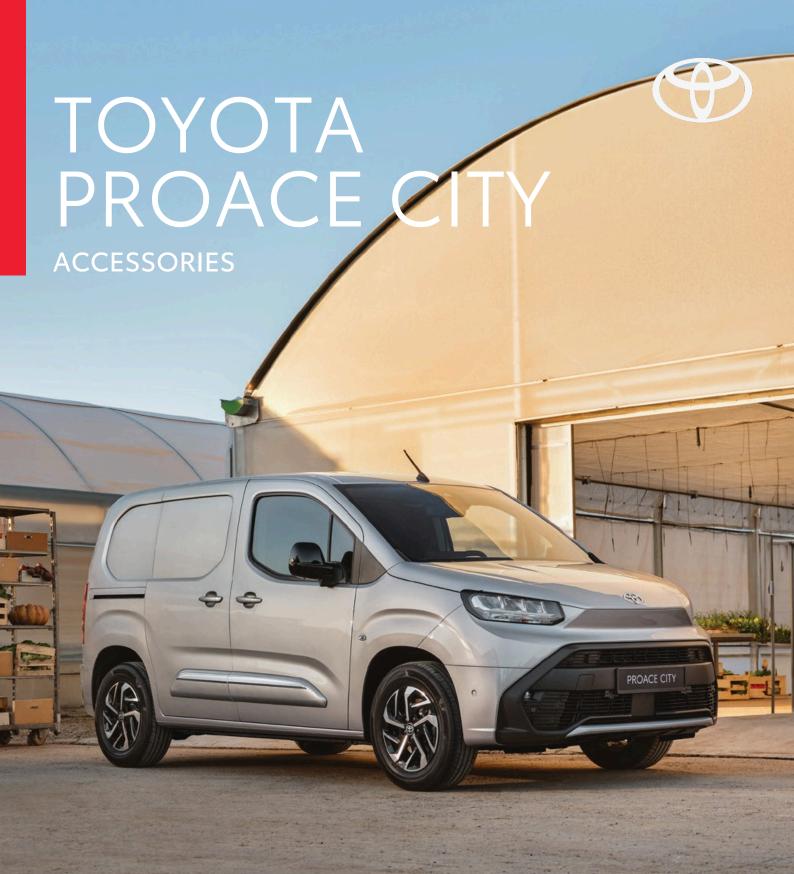

#### PROACE CITY EXTERIOR STYLE PACK

€1,780.00

16" ALLOY WHEELS
Style and individuality combine in a distinctive alloy wheel design that's been quality engineered to optimise balance and durability.

PACK INCLUDES: 4 alloy wheels · 20 wheel bolts · 4 centre caps